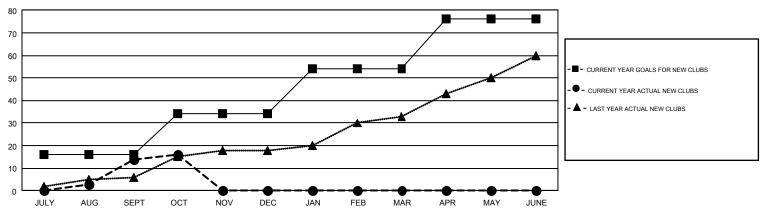

## GMT Constitutional Area 5 - E, Group O

GMT: OPEN

REPORT DOES NOT INCLUDE CLUBS IN UNDISTRICTED AREAS.

| Clubs         |               |             |               | Members               |                           |                         |                                                    |  |
|---------------|---------------|-------------|---------------|-----------------------|---------------------------|-------------------------|----------------------------------------------------|--|
|               | RESULTS FO    | R 2019-2020 |               | RESULTS FOR 2019-2020 |                           |                         |                                                    |  |
| QUARTER       | NEW CLUB GOAL | NEW CLUBS   | DROPPED CLUBS | QUARTER               | MEMBER GROWTH NET<br>GOAL | MEMBER GROWTH<br>ACTUAL | DROPPED<br>MEMBERS ACTUAL<br>(including transfers) |  |
| JULY/AUG/SEPT | 16            | 14          | 18            | JULY/AUG/SEPT         | 470                       | 1,441                   | 917                                                |  |
| OCT/NOV/DEC   | 18            | 2           | 0             | OCT/NOV/DEC           | 425                       | 353                     | 203                                                |  |
| JAN/FEB/MAR   | 20            | 0           | 0             | JAN/FEB/MAR           | 480                       | 0                       | 0                                                  |  |
| APR/MAY/JUNE  | 22            | 0           | 0             | APR/MAY/JUNE          | 545                       | 0                       | 0                                                  |  |