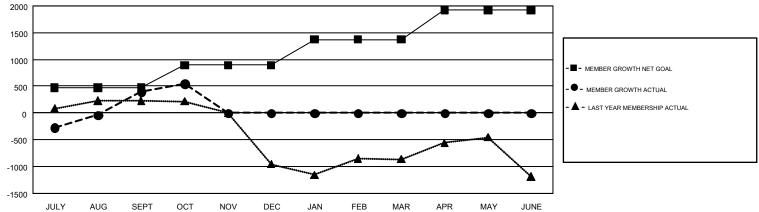

## GMT Constitutional Area 5 - E, Group O

GMT: OPEN

REPORT DOES NOT INCLUDE CLUBS IN UNDISTRICTED AREAS.

| Clubs         |               |             |               | Members               |                           |                         |                                                    |  |
|---------------|---------------|-------------|---------------|-----------------------|---------------------------|-------------------------|----------------------------------------------------|--|
|               | RESULTS FO    | R 2019-2020 |               | RESULTS FOR 2019-2020 |                           |                         |                                                    |  |
| QUARTER       | NEW CLUB GOAL | NEW CLUBS   | DROPPED CLUBS | QUARTER               | MEMBER GROWTH NET<br>GOAL | MEMBER GROWTH<br>ACTUAL | DROPPED<br>MEMBERS ACTUAL<br>(including transfers) |  |
| JULY/AUG/SEPT | 16            | 14          | 18            | JULY/AUG/SEPT         | 470                       | 1,441                   | 917                                                |  |
| OCT/NOV/DEC   | 18            | 2           | 0             | OCT/NOV/DEC           | 425                       | 353                     | 203                                                |  |
| JAN/FEB/MAR   | 20            | 0           | 0             | JAN/FEB/MAR           | 480                       | 0                       | 0                                                  |  |
| APR/MAY/JUNE  | 22            | 0           | 0             | APR/MAY/JUNE          | 545                       | 0                       | 0                                                  |  |